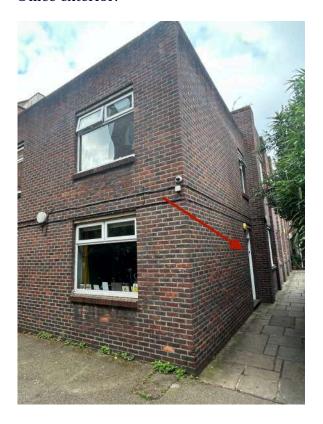

### Office exterior:

#### 15A Old Ford Road, London, E2 9PI

Our office is an independent building on the site next to the main SMH building. Our office is partially accessible. It is reached through an archway to the left of the Gallery Café, and is the first building on the left. It has one low step at the front door, one internal split flight of stairs and upstairs standard, rather than accessible, loos.